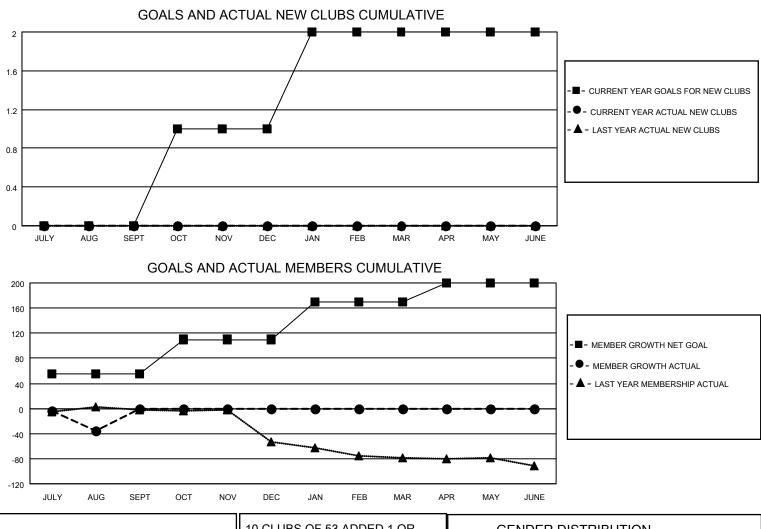

## LOCATION ILLINOIS

District 1 M

Results as of: 8/31/2022

| Clubs                 |               |           |               | Members               |                         |                         |                                                    |
|-----------------------|---------------|-----------|---------------|-----------------------|-------------------------|-------------------------|----------------------------------------------------|
| RESULTS FOR 2022-2023 |               |           |               | RESULTS FOR 2022-2023 |                         |                         |                                                    |
| QUARTER               | NEW CLUB GOAL | NEW CLUBS | DROPPED CLUBS | QUARTER               | IBER GROWTH NET<br>GOAL | MEMBER GROWTH<br>ACTUAL | DROPPED<br>MEMBERS ACTUAL<br>(including transfers) |
| JULY/AUG/SEPT         | 0             | 0         | 0             | JULY/AUG/SEPT         | 55                      | 16                      | 50                                                 |
| OCT/NOV/DEC           | 1             | 0         | 0             | OCT/NOV/DEC           | 55                      | 0                       | 0                                                  |
| JAN/FEB/MAR           | 1             | 0         | 0             | JAN/FEB/MAR           | 60                      | 0                       | 0                                                  |
| APR/MAY/JUNE          | 0             | 0         | 0             | APR/MAY/JUNE          | 30                      | 0                       | 0                                                  |